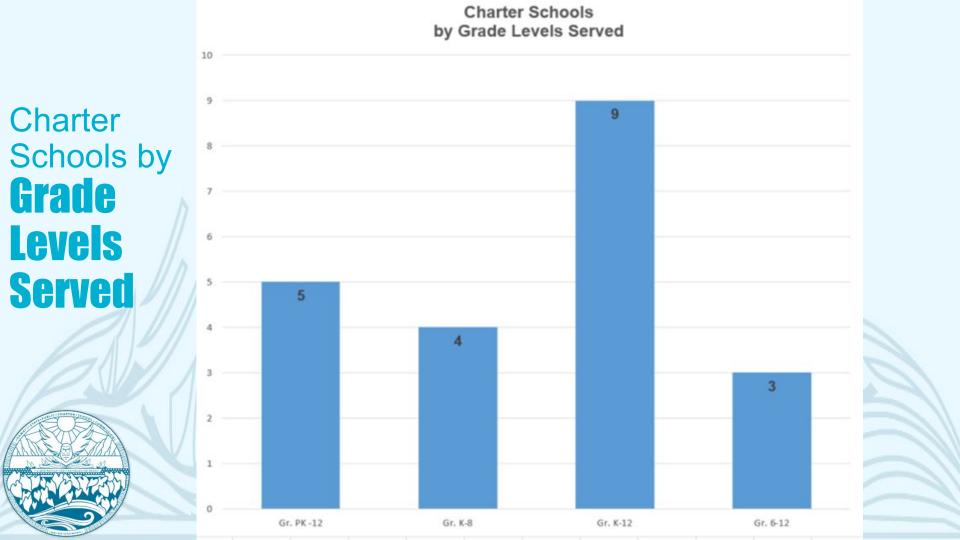

## Charter Schools by it's Mission Focus

## Charter Schools Serving:

| PK-12                                                                                                                                                                               | K-8 only                                                                                                                                                                        | Middle School only    | K-12                                                                                                                                                                               | Grades 6-12                                   |
|-------------------------------------------------------------------------------------------------------------------------------------------------------------------------------------|---------------------------------------------------------------------------------------------------------------------------------------------------------------------------------|-----------------------|------------------------------------------------------------------------------------------------------------------------------------------------------------------------------------|-----------------------------------------------|
| <ol> <li>Ka 'Umeke</li> <li>Kamaile</li> <li>Ke Kula         Niihau o         Kekaha</li> <li>Ke Kula 'o         Samuel M.         Kamakau</li> <li>Laupāhoeho         e</li> </ol> | <ol> <li>Innovations</li> <li>Ka Waihona</li> <li>Ke Kula 'o         Nāwahī'okal         ani'opu'u         (PK-8)</li> <li>Voyager</li> <li>Kamalani         Academy</li> </ol> | 1. SEEQS<br>2. Waimea | <ol> <li>Connections</li> <li>HAAS</li> <li>HTA</li> <li>Kanuikapon         <ol> <li>Kanu 'o ka</li> <li>Āina</li> <li>Kihei</li> <li>KANAKA</li> <li>Myron B.</li></ol></li></ol> | 1. Hakipuʻu<br>2. Hālau Kū<br>Māna<br>3. WHEA |