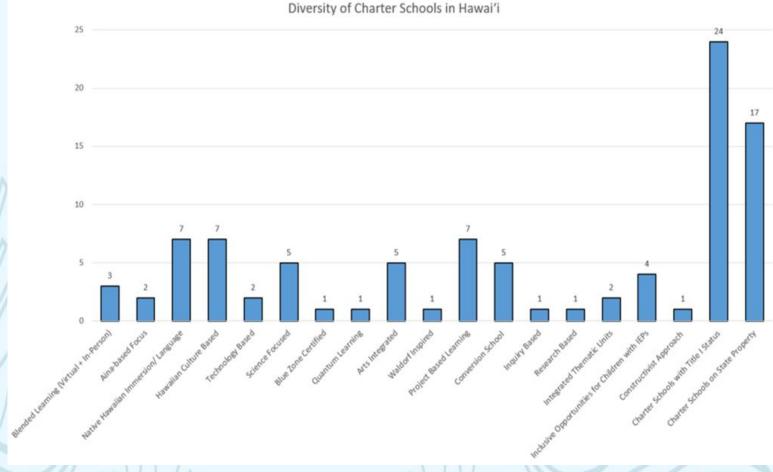

## Charter Schools by District/ Complex Area

| School          | Pre-K | Elementary | Middle | High School | K-12 | PK-12 | 6-12 |
|-----------------|-------|------------|--------|-------------|------|-------|------|
| Alaka'i         |       | Х          |        |             |      |       |      |
| Connections     |       | Х          | Х      | Х           | Х    |       |      |
| DreamHouse      |       |            | Х      | Х           |      |       |      |
| Hakipu'u        |       |            | Х      | х           |      |       | Х    |
| Hālau Kū Māna   |       | х          | Х      | х           |      | (     | X    |
| HAAS            |       | х          | Х      | х           | х    | .\\   |      |
| НТА             | ٨     | х          | Х      | х           | х    | ////  |      |
| Innovations     | /     | х          | Х      |             |      |       |      |
| Ka 'Umeke       | Х     | х          | Х      | х           |      | x     |      |
| Ka Waihona      | 1/1   | х          | Х      | \           |      |       |      |
| Kamaile Academy | ×     | x          | Х      | х           |      | x     |      |
| Kamalani        | 41    | x          | Х      |             |      |       |      |
| Kanuikapono     |       | x          | Х      | ×           | X    |       |      |
| Kanu o ka 'Āina |       | X          | Х      | Х           | Х    |       |      |

### Thoughts to Consider...

- Authorize charter applicants who have proven educational models of academic success.
- Complex areas with little or no charter schools:
  - Aiea-Moanalua-Radford
  - Leilehua-Mililani-Waialua
  - Pearl City-Waipahu
  - Hana-Lahainaluna-Lana'i-Moloka'i
  - South Hawai'i Island