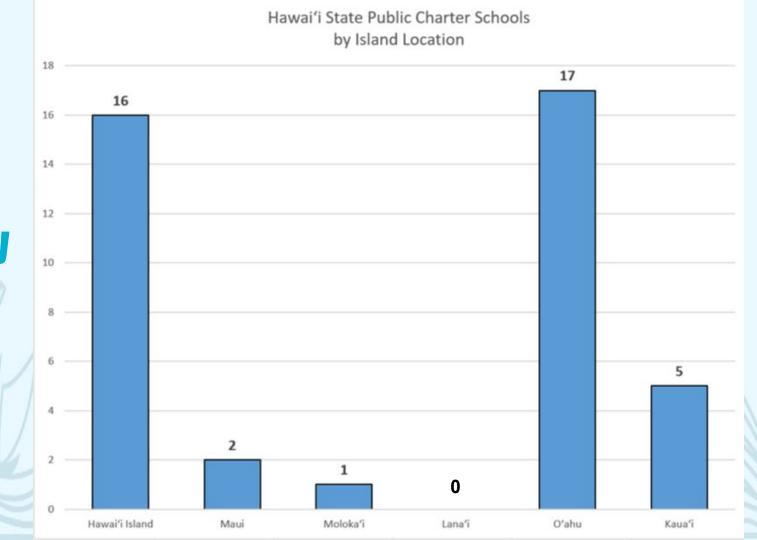

## Charter Schools by **Island Geography**

Note: This graph reflects the locations of multi-site charter schools.