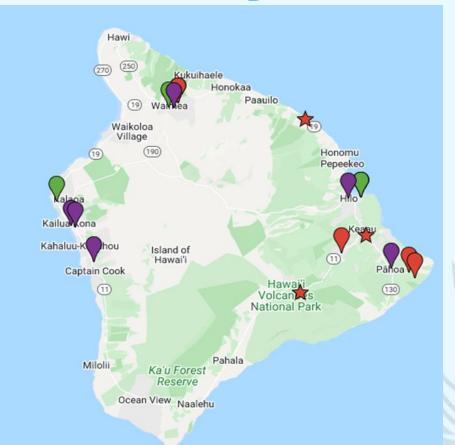

non-state property
- Existing Pre-K on State property
- Other charter school on State property, no Pre-K
- Other charter schools - no Pre-K, not on State Land



## **Kaua'i County**



- Existing Pre-K on non-state property
- Existing Pre-K on State property
  - Other charter school on State property, no Pre-K
- Other charter schools no Pre-K, not on State Land



## **Honolulu County**



- Existing Pre-K on non-state property
- Existing Pre-K on State property
- Other charter school on State property, no Pre-K
- Other charter schools no Pre-K, not on State land



## **Maui County**



- Existing Pre-K on non-state property
- Existing Pre-K on State property
- Other charter school on State property, no Pre-K
- Other charter schools no Pre-K, not on State Land



## **Hawai'i County**



# **Expanding** the **Diversity** of **Charter Schools in Hawa**i'i:

### Thoughts to Consider...

- Authorize charter applicants who have proven educational models of academic success.
- Complex areas with little or no charter schools:
  - Aiea-Moanalua-Radford
  - Leilehua-Mililani-Waialua
  - Pearl City-Waipahu
  - Hana-Lahainaluna-Lana'i-Moloka'i
  - South Hawai'i Island

# **Expanding** the **Diversity** of **Charter Schools in Hawai'i**:

#### Thoughts to Consider...

- Grade Levels Served:
  - Expand pre-K
  - Expand high school
- Islands Served:
  - Expand charters on Maui, Molokai, and Lana'i
- Gaps on Islands:
  - Lana'i does not have any charter schools