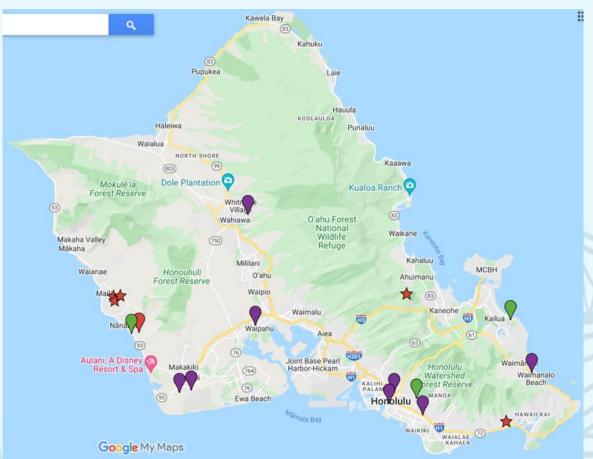

## **Honolulu County**

- Existing Pre-K on non-state property
- Existing Pre-K on State property
- Other charter school on State property, no Pre-K
- Other charter schools no Pre-K, not on State land